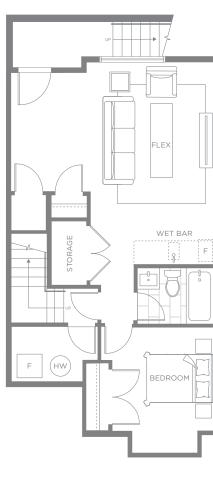

ARCHER — AT LATIMER —

PLAN A2 4 BEDROOM + FLEX, 3.5 BATHROOM 2,250 SQ. FT.

UPPER

Dimensions, sizes, specifications, layouts and materials are approximate only and subject to change without notice. Renderings are for illustrative purposes only. Please see sales team for more details. E.&O.E.