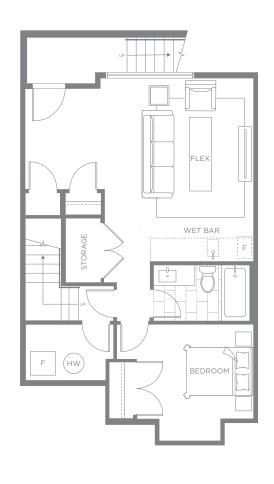

PLAN A 4 BEDROOM + FLEX, 3.5 BATHROOM 2,219-2,250 SQ. FT.

UPPER

LOWER

PLAN A1 4 BEDROOM + FLEX, 3.5 BATHROOM 2,250 SQ. FT.

LOWER

UPPER

Dimensions, sizes, specifications, layouts and materials are approximate only and subject to change without notice. Renderings are for illustrative purposes only. Please see sales team for more details. E.&O.E.