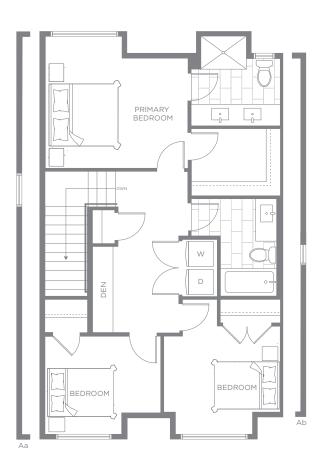

PLAN A 4 BEDROOM + FLEX, 3.5 BATHROOM 2,219-2,250 SQ. FT.

UPPER

LOWER

PLAN A1 4 BEDROOM + FLEX, 3.5 BATHROOM 2,250 SQ. FT.

LOWER

UPPER

Dimensions, sizes, specifications, layouts and materials are approximate only and subject to change without notice. Renderings are for illustrative purposes only. Please see sales team for more details. E.&O.E.