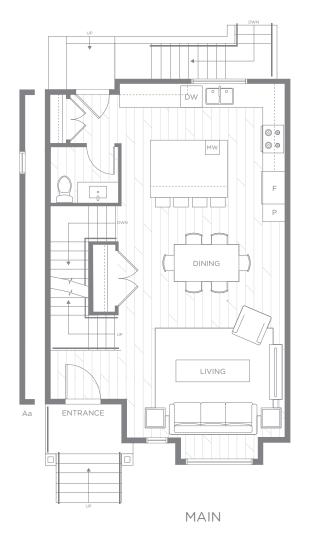

PLAN A 4 BEDROOM + FLEX, 3.5 BATHROOM 2,219-2,250 SQ. FT.

UPPER

LOWER

PLAN A1 4 BEDROOM + FLEX, 3.5 BATHROOM 2,250 SQ. FT.

LOWER

UPPER

Dimensions, sizes, specifications, layouts and materials are approximate only and subject to change without notice. Renderings are for illustrative purposes only. Please see sales team for more details. E.&O.E.