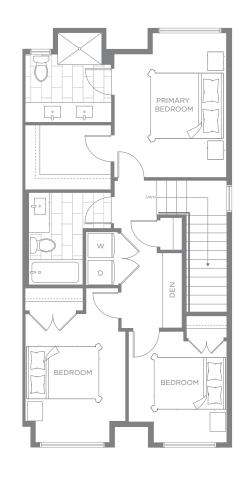

PLAN A 4 BEDROOM + FLEX, 3.5 BATHROOM 2,219-2,250 SQ. FT.

UPPER

LOWER

PLAN A1 4 BEDROOM + FLEX, 3.5 BATHROOM 2,250 SQ. FT.

LOWER

UPPER

Dimensions, sizes, specifications, layouts and materials are approximate only and subject to change without notice. Renderings are for illustrative purposes only. Please see sales team for more details. E.&O.E.