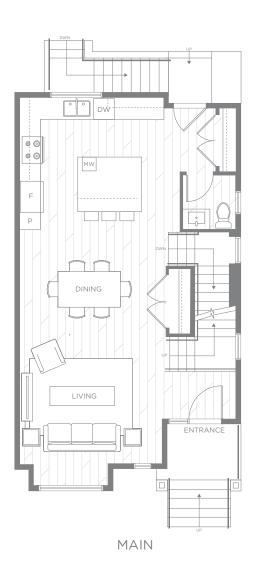

ARCHER — AT LATIMER —

PLAN A2 4 BEDROOM + FLEX, 3.5 BATHROOM 2,250 SQ. FT.

UPPER

Dimensions, sizes, specifications, layouts and materials are approximate only and subject to change without notice. Renderings are for illustrative purposes only. Please see sales team for more details. E.&O.E.