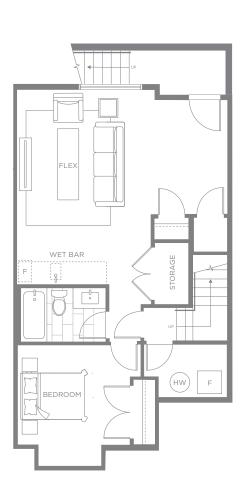

PLAN A 4 BEDROOM + FLEX, 3.5 BATHROOM 2,219-2,250 SQ. FT.

UPPER

LOWER

PLAN A1 4 BEDROOM + FLEX, 3.5 BATHROOM 2,250 SQ. FT.

LOWER

UPPER

Dimensions, sizes, specifications, layouts and materials are approximate only and subject to change without notice. Renderings are for illustrative purposes only. Please see sales team for more details. E.&O.E.