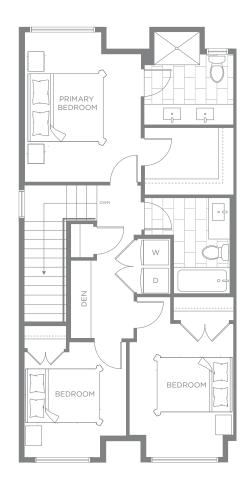

PLAN A 4 BEDROOM + FLEX, 3.5 BATHROOM 2,219-2,250 SQ. FT.

UPPER

LOWER

PLAN A1 4 BEDROOM + FLEX, 3.5 BATHROOM 2,250 SQ. FT.

LOWER

UPPER

Dimensions, sizes, specifications, layouts and materials are approximate only and subject to change without notice. Renderings are for illustrative purposes only. Please see sales team for more details. E.&O.E.