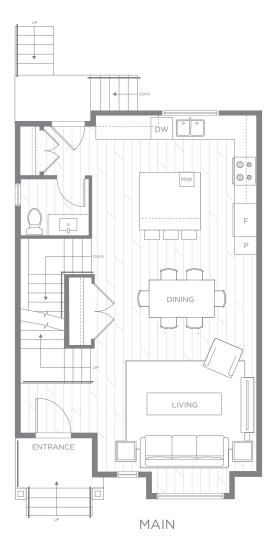

PLAN A 4 BEDROOM + FLEX, 3.5 BATHROOM 2,219-2,250 SQ. FT.

UPPER

LOWER

PLAN A1 4 BEDROOM + FLEX, 3.5 BATHROOM 2,250 SQ. FT.

LOWER

UPPER

Dimensions, sizes, specifications, layouts and materials are approximate only and subject to change without notice. Renderings are for illustrative purposes only. Please see sales team for more details. E.&O.E.