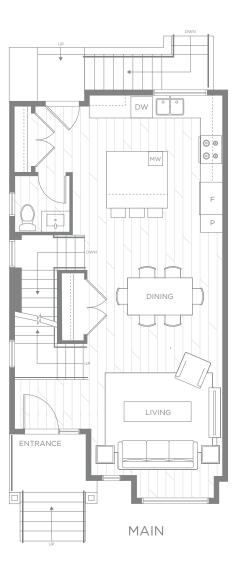

PLAN A 4 BEDROOM + FLEX, 3.5 BATHROOM 2,219-2,250 SQ. FT.

UPPER

LOWER

PLAN A1 4 BEDROOM + FLEX, 3.5 BATHROOM 2,250 SQ. FT.

LOWER

UPPER

Dimensions, sizes, specifications, layouts and materials are approximate only and subject to change without notice. Renderings are for illustrative purposes only. Please see sales team for more details. E.&O.E.