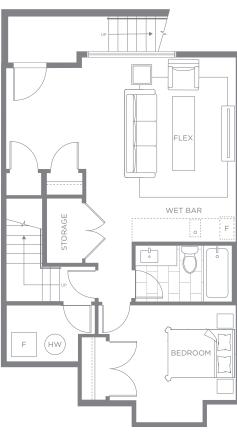

PLAN A 4 BEDROOM + FLEX, 3.5 BATHROOM 2,219-2,250 SQ. FT.

UPPER

LOWER

PLAN A1 4 BEDROOM + FLEX, 3.5 BATHROOM 2,250 SQ. FT.

LOWER

UPPER

Dimensions, sizes, specifications, layouts and materials are approximate only and subject to change without notice. Renderings are for illustrative purposes only. Please see sales team for more details. E.&O.E.