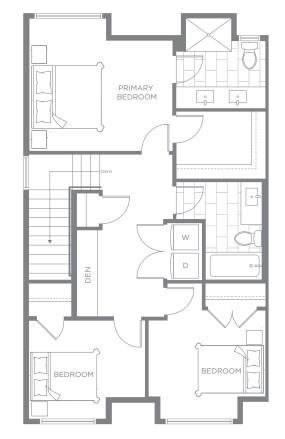

ARCHER — AT LATIMER —

PLAN A2 4 BEDROOM + FLEX, 3.5 BATHROOM 2,250 SQ. FT.

UPPER

Dimensions, sizes, specifications, layouts and materials are approximate only and subject to change without notice. Renderings are for illustrative purposes only. Please see sales team for more details. E.&O.E.

PLAN B 4 BEDROOM + FLEX, 3.5 BATHROOM 2,250 SQ. FT.

Dimensions, sizes, specifications, layouts and materials are approximate only and subject to change without notice. Renderings are for illustrative purposes only. Please see sales team for more details. E.&O.E.